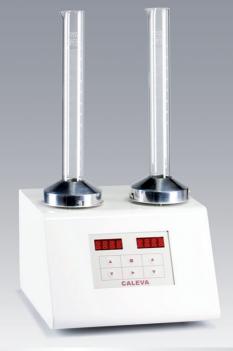

## **Tapped Density Tester**

## **Description**

The TDT 12 (one test station) and TDT 22 (two test stations) CALEVA Tapped Density Testers in respect of strokes/min. and height of stroke meet USP 2 and EP.

The TDT 11 (1 test station) fulfills USP 1 standard.

## **Features**

- According USP method 1 or 2/EP
- Available for 1 or 2 cylinders
- Built-in timer
- Membrane keys
- 2 LE displays
- Meets CE requirements
- 1 year (standard) or 5 year (optional) warranty